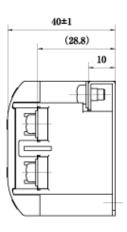

| Rated Voltage   | 250VAC                          |
|-----------------|---------------------------------|
| Leakage Current | 0.6mA max 250VAC 60Hz By UL1283 |

fig.1

| NO | Part name           |
|----|---------------------|
| 1  | Input terminal(M4)  |
| 2  | Case                |
| 3  | Name plate          |
| 4  | Output terminal(M4) |
| 5  | Earth terminal(M4)  |