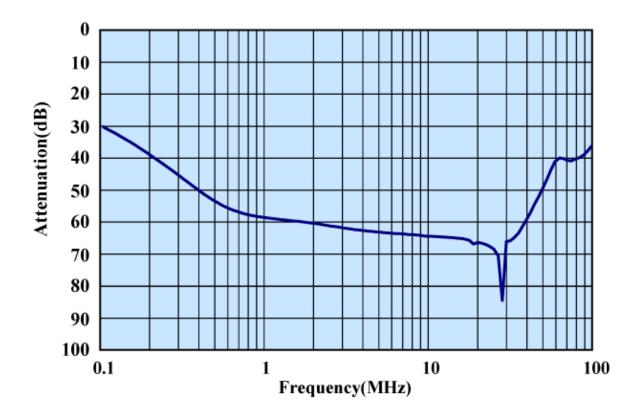

80)

## **Applications**

General-purpose, Plastic housing

#### **Specifications**

| Part No.   | Rated<br>Current | Weight |
|------------|------------------|--------|
| NF2006A-UP | 6A               | 0.3kg  |
| NF2010A-UP | 10A              | 0.3kg  |
| NF2016A-UP | 16A              | 0.3kg  |
| NF2020A-UP | 20A              | 0.3kg  |
| NF2030A-UP | 30A              | 0.3kg  |

| Rated Voltage   | 250VAC                          |
|-----------------|---------------------------------|
| Leakage Current | 0.6mA max 250VAC 60Hz By UL1283 |

fig.1



| NO | Part name           |
|----|---------------------|
| 1  | Input terminal(M4)  |
| 2  | Case                |
| 3  | Name plate          |
| 4  | Output terminal(M4) |
| 5  | Earth terminal(M4)  |





# **Characteristics (Typical)**



# **Circuit Diagram**