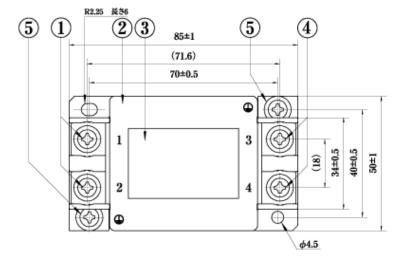

| Rated Voltage   | 250VAC                          |
|-----------------|---------------------------------|
| Leakage Current | 0.6mA max 250VAC 60Hz By UL1283 |

fig.1

| NO | Part name           |
|----|---------------------|
| 1  | Input terminal(M4)  |
| 2  | Case                |
| 3  | Name plate          |
| 4  | Output terminal(M4) |
| 5  | Earth terminal(M4)  |