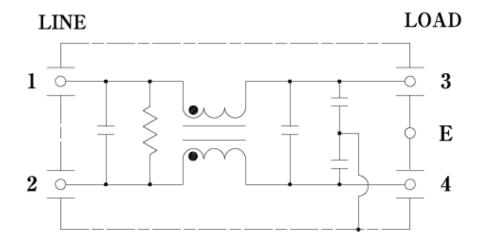

General-purpose, Plastic housing

#### **Specifications**

| Part No.   | Rated<br>Current | Weight |
|------------|------------------|--------|
| NF2006A-UP | 6A               | 0.3kg  |
| NF2010A-UP | 10A              | 0.3kg  |
| NF2016A-UP | 16A              | 0.3kg  |
| NF2020A-UP | 20A              | 0.3kg  |
| NF2030A-UP | 30A              | 0.3kg  |

| Rated Voltage   | 250VAC                          |
|-----------------|---------------------------------|
| Leakage Current | 0.6mA max 250VAC 60Hz By UL1283 |

fig.1



| NO | Part name           |
|----|---------------------|
| 1  | Input terminal(M4)  |
| 2  | Case                |
| 3  | Name plate          |
| 4  | Output terminal(M4) |
| 5  | Earth terminal(M4)  |





# **Characteristics (Typical)**



# **Circuit Diagram**